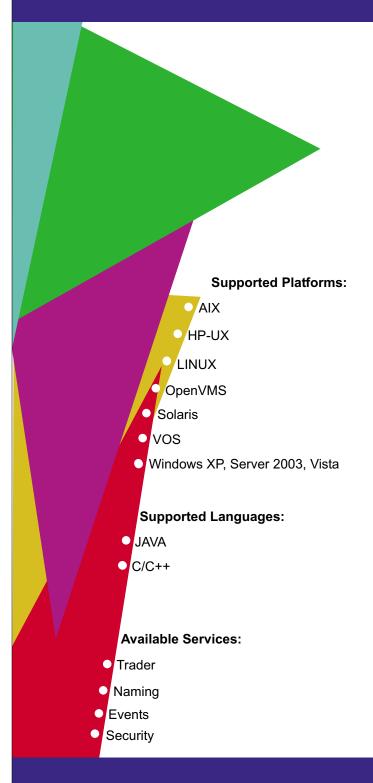

### **Platform Support**

Most platform support of any orb vendor with over 20 operating systems versions supported.

2AB, Inc. PO Box 335 Helena, AL 35080 USA

TEL: 877-334-9572 FAX: 205-621-7455 info@2ab.com www.2ab.com The 2AB logo, iLock, iLock Security Services, jLock, orb2, orbLock, and webLock are trademarks or registered trademarks of 2AB, Inc. CORBA is a registered trademark of the Object Management Group. Java is a trademark or registered trademark of Sun Microsystems, Inc. in the United States and other countries. All other brand or product names are trademarks or registered trademarks of their respective companies or organizations.